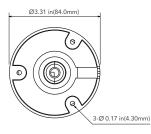

ration chipset and board design, we have also increased power efficiency with a possible 20% savings in consumption. This camera also includes AoC(Audio over Coaxial) up to 22.9ft and a 2.8mm fixed Lens with Autofocus capabilities that can be controlled through the DVR. Also standard with this series is Digital NR, AGC, DWDR, and BLC capabilities along with IP67 outdoor rating.

### **FUNCTIONS**

- · 5MP ( 2592 x 1944 ) @20fps
- · Max. Resolution: 2592x x 1944
- · True Day & Night ICR
- · Up to 98 ft. IR Illumination
- · Fixed 2.8mm Lens
- $\cdot$  2D DNR, Digital WDR, HLC, BLC
- · AoC(Audio over Coaxial) up to 22.9ft
- · Supports Remote Access with Windows, macOS, iOS and Android
- · Operating Temperature: -22°F 122°F
- · DC12V
- · NDAA Compliant

#### **DIMENSIONS**

Unit: inch (mm)







#### **OPTIONAL ACCESSORIES**



AVM-JB-BE-S1(-G) JUNCTION BOX



AVM-CRM-A1 CORNER MOUNT



AVM-POM-A1 POLE MOUNT

## **SPECIFICATIONS**

| CAMERA                       |                                                      |
|------------------------------|------------------------------------------------------|
|                              | 1/2.7" Progressive Scan CMOS                         |
| Resolution                   |                                                      |
|                              | 2592x x 1944                                         |
|                              | 1-channel BNC Video Output                           |
| Image System                 |                                                      |
| Electronic Shutter Speed     |