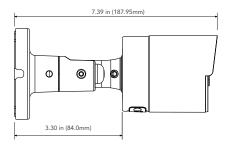

neration chipset and board design, we have also increased power efficiency with a possible 20% savings in consumption. This camera also includes AoC(Audio over Coaxial) up to 22.9ft and a 2.8mm fixed Lens with Autofocus capabilities that can be controlled through the DVR. Also standard with this series is Digital NR, AGC, DWDR, and BLC capabilities along with IP67 outdoor rating.

### **FUNCTIONS**

- · 5MP ( 2592 x 1944 ) @20fps
- · Max. Resolution: 2592x x 1944
- · True Day & Night ICR
- · Up to 98 ft. IR Illumination
- · Fixed 2.8mm Lens
- $\cdot$  2D DNR, Digital WDR, HLC, BLC
- · AoC(Audio over Coaxial) up to 22.9ft
- · Supports Remote Access with Windows, macOS, iOS and Android
- · Operating Temperature: -22°F 122°F
- · DC12V
- · NDAA Compliant

#### **DIMENSIONS**

Unit: inch (mm)







#### **OPTIONAL ACCESSORIES**



AVM-JB-BE-S1(-G) JUNCTION BOX



AVM-CRM-A1 CORNER MOUNT



AVM-POM-A1 POLE MOUNT

## **SPECIFICATIONS**

| CAMERA                       |                                                      |
|------------------------------|------------------------------------------------------|
|                              | 1/2.7" Progressive Scan CMOS                         |
| Resolution                   |                                                      |
|                              | 2592x x 1944                                         |
|                              | 1-channel BNC Video Output                           |
| Image System                 |                                                      |
| Electronic Shutter Speed     |