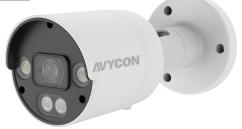

# AVC-TCB51F28 5MP INFINITECOLOR FIXED BULLET CAMERA

### **5MP INFINITECOLOR FIXED BULLET CAMERA**

5MP INFINITECOLOR FIXED BULLET CAMERA

Our Second Generation HD-TVI Series continues providing the quality expected from the AVYCON brand. This 5MP camera includes an upgraded Smart IR LED array. With the newest generation chipset and board design, we have also increased power efficiency with a possible 20% savings in consumption. This camera also includes AoC(Audio over Coaxial) up to 22.9ft and a 2.8mm fixed Lens with Autofocus capabilities that can be controlled through the DVR. Also standard with this series is Digital NR, AGC, DWDR, and BLC capabilities along with IP67 outdoor rating.